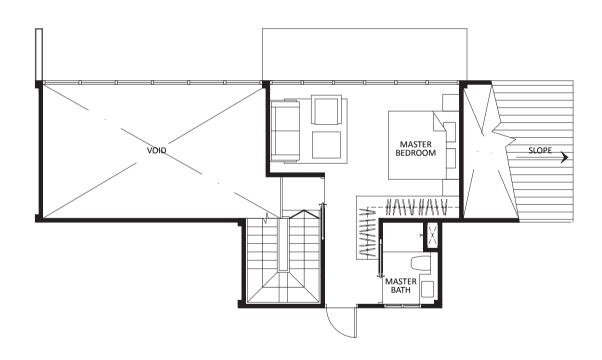

### ТҮРЕ РНЗ

Area 171 sq m / (approx. 1840 sq ft) (Inclusive of 11 sq m balcony & 6 sq m AC ledge, 5 sq m stairs & 32 sq m void)

| BLOCK 31 | #05-06* |
|----------|---------|

#05-11 BLOCK 33

#### (\*Mirror Image)

### LOWER PENTHOUSE