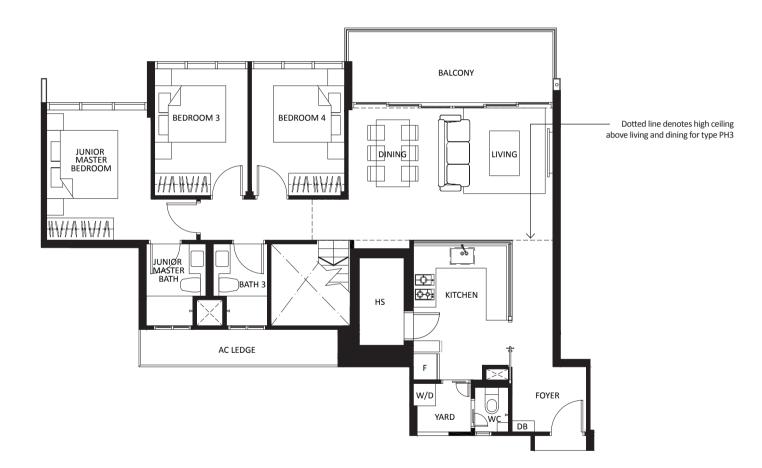

## 4-BEDROOM

| TYPE D1P |           |                                                                  | TYPE D1  |                            |
|----------|-----------|------------------------------------------------------------------|----------|----------------------------|
| Area     | (Inclusiv | m / (approx. 1291 sq ft)<br>ve of 11 sq m balcony<br>n AC ledge) | BLOCK 31 | #02-02<br>#03-02<br>#04-02 |
| BLOCK    | 31        | #01-02                                                           | BLOCK 33 | #02-15*<br>#03-15*         |
| BLOCK    | 33        | #01-15*                                                          |          | #04-15*                    |