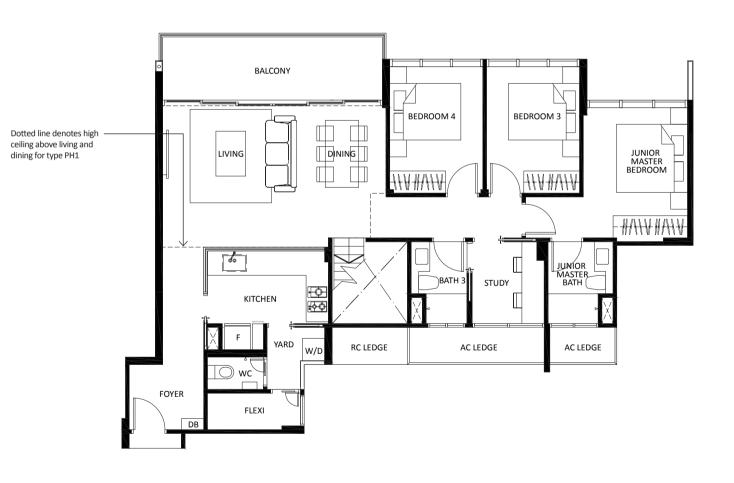

### TYPE PH1

Area 178 sq m / (approx. 1915 sq ft) (Inclusive of 11 sq m balcony & 6 sq m AC ledge, 5 sq m stairs & 34 sq m void)

| BLOCK 31 | #05-02 |
|----------|--------|

#05-15\* BLOCK 33

#### (\*Mirror Image)

TYPE PH1

### LOWER PENTHOUSE