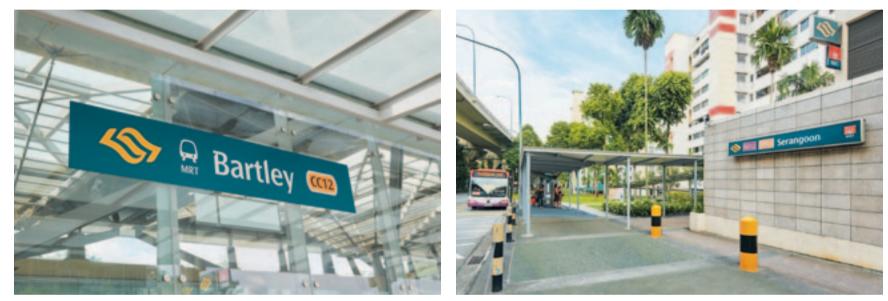

# **BE ENRICHED** BY LIFE'S FINEST

Superbly connected by an established public transport system and highway networks, residents are assured and empowered in the knowledge that the bustle and convenience of urban pleasures are expediently at the fingertips. A mere 5-minute walk to Bartley MRT station conveniently connects residents to the extensive MRT network with the Serangoon MRT interchange just a stop away, the MacPherson MRT interchange in two stops and Paya Lebar MRT interchange in three.

Bartley MRT Station (5 mins walk)

Serangoon MRT Station (1 stop)

MacPherson MRT Station (2 stops)

Maris Stella High School (7 mins drive)

Cedar Girls' Secondary School (9 mins drive)

Stamford American International School (8 mins drive)