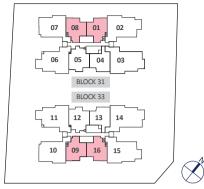

## 2-BEDROOM + STUDY

| ΤΥΡΕ    | B2P       |                                            |                         | TYPE B2  |                                      |                                          |
|---------|-----------|--------------------------------------------|-------------------------|----------|--------------------------------------|------------------------------------------|
| Area    | (Inclusiv | n / (approx<br>ve of 6 sq m<br>n AC ledge) | . 710 sq ft)<br>balcony | BLOCK 31 | #02-08<br>#03-08<br>#04-08<br>#05-08 | #02-01*<br>#03-01*<br>#04-01*<br>#05-01* |
| BLOCK   | 31        | #01-08                                     | #01-01*                 | BLOCK 33 | #02-16                               | #02-09*                                  |
| BLOCK   | 33        | #01-16                                     | #01-09*                 |          | #03-16                               | #03-09*                                  |
| (*Mirro | or Image) |                                            |                         |          | #04-16<br>#05-16                     | #04-09*<br>#05-09*                       |

Key plan not to scale