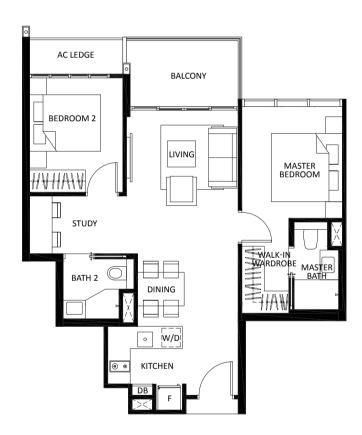

## 2-BEDROOM

### TYPE B1P

Area 65 sq m / (Inclusive of & 3 sq m AC

BLOCK 31 #C

BLOCK 33 #C

(\*Mirror Image)

AC LEDGE BALCONY BEDROOM 2 LIVING MASTER BEDROOM *┼*┟╫╫┼// DINING WALK-IN WARDROBE MASTER BATH 00 W/D 0 KITCHEN DB F  $\sum$ FOYER

F - Fridge DB - Distribution Board WC - Water Closet W/D - Washer cum Dryer