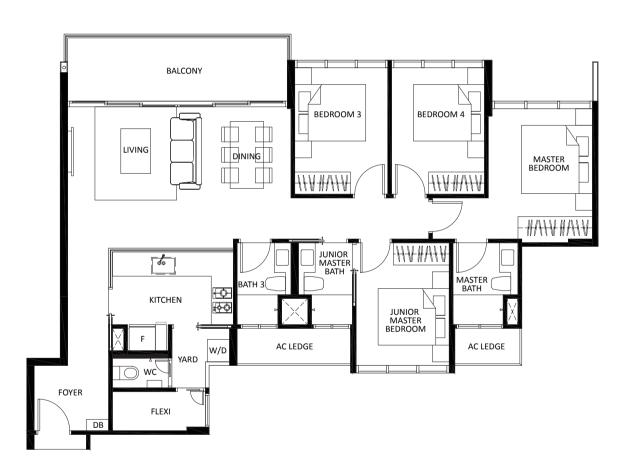

## 4-BEDROOM

| TYPE D1P |           |                                                                  | TYPE D1  |                            |
|----------|-----------|------------------------------------------------------------------|----------|----------------------------|
| Area     | (Inclusiv | m / (approx. 1291 sq ft)<br>ve of 11 sq m balcony<br>n AC ledge) | BLOCK 31 | #02-02<br>#03-02<br>#04-02 |
| BLOCK    | 31        | #01-02                                                           | BLOCK 33 | #02-15*<br>#03-15*         |
| BLOCK    | 33        | #01-15*                                                          |          | #04-15*                    |

LEGEND:

|                                                          | TYPE D2  |                               |
|----------------------------------------------------------|----------|-------------------------------|
| / (approx. 1356 sq ft)<br>of 12 sq m balcony<br>C ledge) | BLOCK 31 | #02-03*<br>#03-03*<br>#04-03* |
| 01-03*<br>01-14                                          | BLOCK 33 | #02-14<br>#03-14<br>#04-14    |
|                                                          |          |                               |