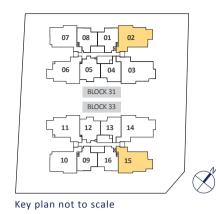

LEGEND:

|                                                       | TYPE B1  |                                          |
|-------------------------------------------------------|----------|------------------------------------------|
| (approx. 699 sq ft)<br>of 6 sq m balcony<br>AC ledge) | BLOCK 31 | #02-04*<br>#03-04*<br>#04-04*<br>#05-04* |
| 01-04*<br>01-13                                       | BLOCK 33 | #02-13<br>#03-13<br>#04-13<br>#05-13     |

Key plan not to scale