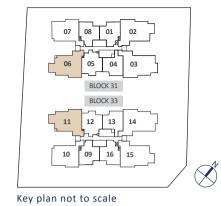

## DIAGRAMMATIC CHART

|          |          |        |     |                     |     |           |                |          | 1          |
|----------|----------|--------|-----|---------------------|-----|-----------|----------------|----------|------------|
|          | UNIT (#) | 01     | 02  | 03                  | 04  | 05        | 06             | 07       | 08         |
|          | L5       | B2     | PH1 | PH2                 | B1  | B3        | PH3            | C1       | B2         |
|          | L4       | B2     | D1  | D2                  | B1  | B3        | C2             | C1       | B2         |
| BLOCK 31 | L3       | B2     | D1  | D2                  | B1  | B3        | C2             | C1       | B2         |
|          | L2       | B2     | D1  | D2                  | B1  | B3        | C2             | C1       | B2         |
|          | L1       | B2P    | D1P | D2P                 | B1P | B3P       | C2P            | C1P      | B2P        |
|          |          |        |     |                     |     |           |                |          |            |
|          | UNIT (#) | 09     | 10  | 11                  | 12  | 13        | 14             | 15       | 16         |
|          | L5       | B2     | C1  | PH3                 | B3  | B1        | PH2            | PH1      | B2         |
|          | L4       | B2     | C1  | C2                  | B3  | B1        | D2             | D1       | B2         |
| BLOCK 33 | L3       | B2     | C1  | C2                  | B3  | B1        | D2             | D1       | B2         |
|          | L2       | B2     | C1  | C2                  | B3  | B1        | D2             | D1       | B2         |
|          | L1       | B2P    | C1P | C2P                 | B3P | B1P       | D2P            | D1P      | B2P        |
|          |          |        |     |                     |     |           |                |          |            |
|          | 2-Be     | edroom |     | 2-Bedroom + Stu     | dy  | 3-Bedroom |                | 3-Bedroc | om Premium |
|          | 4-Be     | droom  |     | Penthouse (4-Bedroo |     | Penthouse | (4-Bedroom + S | Study)   |            |