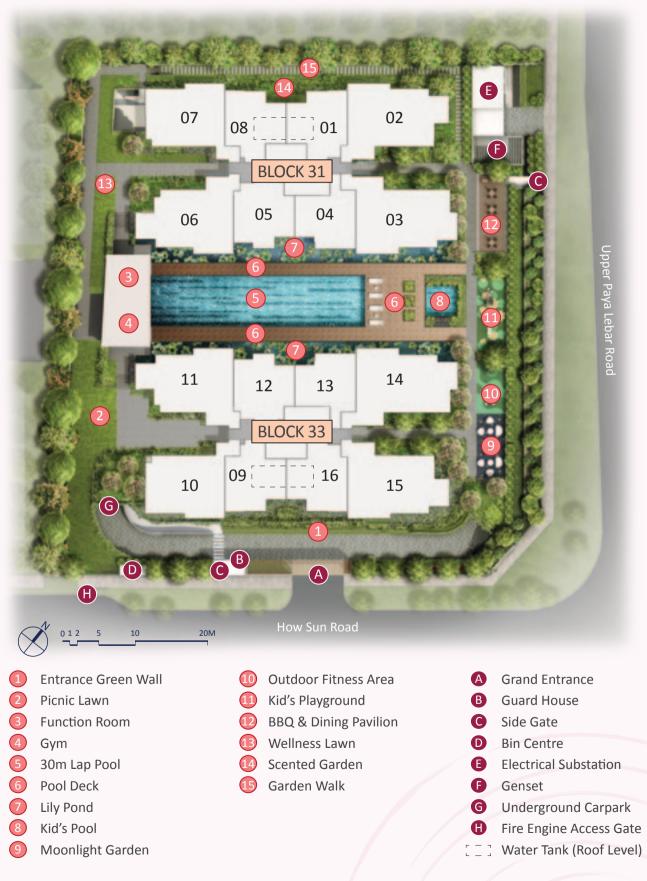

# COME ALIVE UNDER THE STARS

Smartly designed as a family home, The Lilium comprises two 5-storey blocks overlooking the condominium's facilities which are centered in an elevated communal landscape deck, offering a private sanctuary for its residents.

the evening.

A 30-metre lap pool is a central feature between the two low-rise blocks, framed by parallel pool decks serving as a boardwalk. Overlooking the residences are the lily ponds that radiate an ambience of calm and serenity.

Conceptualized to bring focus to the meditative nature of the night, the environment encourages residents to relax and enjoy the home at a gentler pace. Bask in the evening air and experience the ethereal beauty of fireflies and blooming lily ponds - just some of the simple pleasures of

The Gym and Function Room are sited adjacent to the pool and provide residents with a variety of spaces to indulge in, like quiet reading in the room or enjoying a quick work-out in the gym.

For those who take pleasure in outdoor activities, The Lilium has much to offer. Whether it is lounging on the lawn, taking a quiet stroll at the scented garden or inviting families and friends for a BBQ party at the Pavilion whilst watching children play at the flower themed playground, your senses are set to be pampered in the tranquil sanctuary.

The many recreational facilities at The Lilium come alive with a celebration of soothing colours and nature, bringing residents closer to biodiversity. These unique touches make The Lilium special, giving families and multi-generational units abundant opportunities to bond under the stars.