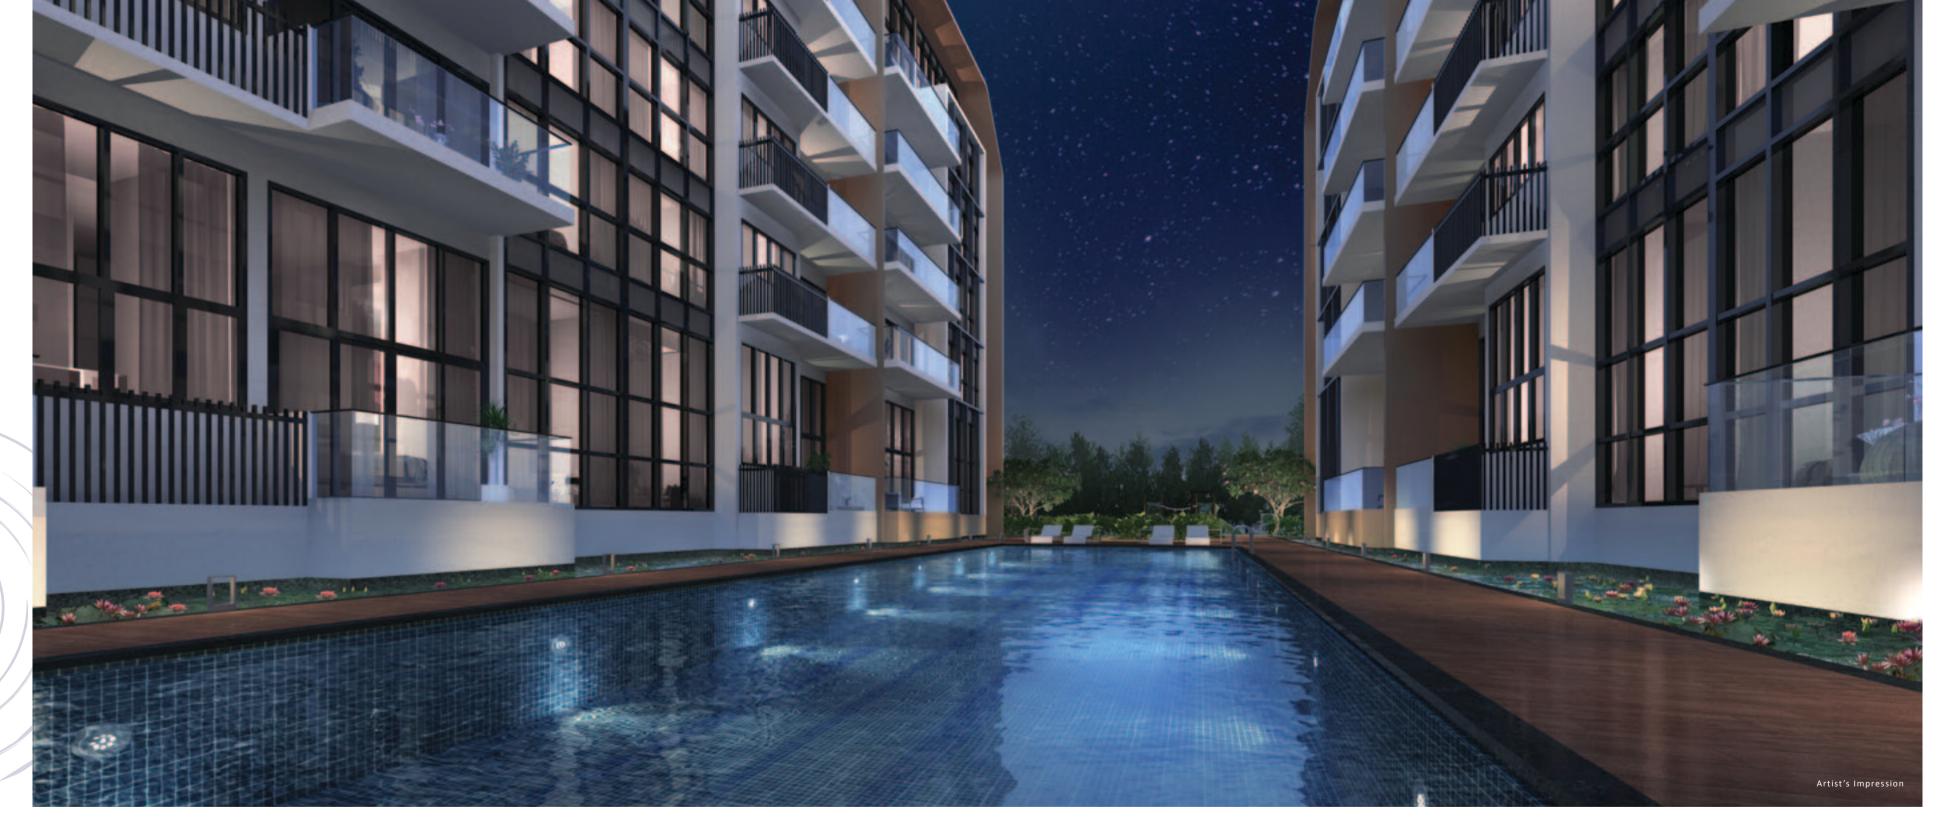

# COME ALIVE UNDER THE STARS

Smartly designed as a family home, The Lilium comprises two 5-storey blocks overlooking the condominium's facilities which are centered in an elevated communal landscape deck, offering a private sanctuary for its residents.

the evening.

A 30-metre lap pool is a central feature between the two low-rise blocks, framed by parallel pool decks serving as a boardwalk. Overlooking the residences are the lily ponds that radiate an ambience of calm and serenity.

The Gym and Function Room are sited adjacent to the pool and provide residents with a variety of spaces to indulge in, like quiet reading in the room or enjoying a quick work-out in the gym.

For those who take pleasure in outdoor activities, The Lilium has much to offer. Whether it is lounging on the lawn, taking a quiet stroll at the scented garden or inviting families and friends for a BBQ party at the Pavilion whilst watching children play at the flower themed playground, your senses are set to be pampered in the tranquil sanctuary.

The many recreational facilities at The Lilium come alive with a celebration of soothing colours and nature, bringing residents closer to biodiversity. These unique touches make The Lilium special, giving families and multi-generational units abundant opportunities to bond under the stars.