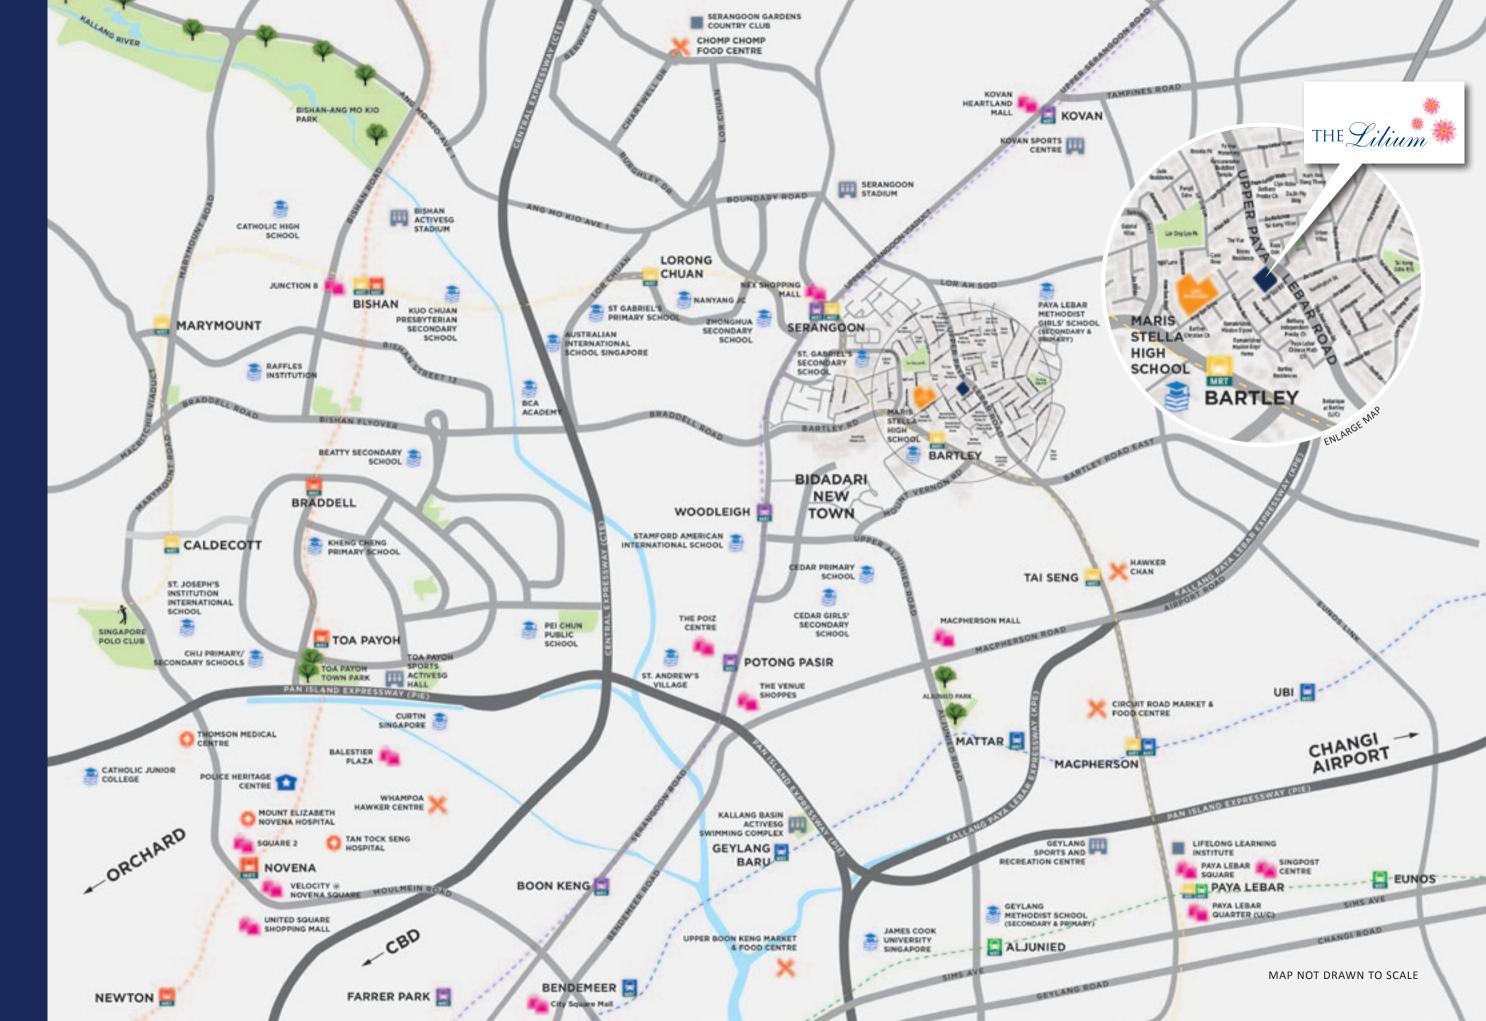

# **BE ENRICHED** BY LIFE'S FINEST

Superbly connected by an established public transport system and highway networks, residents are assured and empowered in the knowledge that the bustle and convenience of urban pleasures are expediently at the fingertips. A mere 5-minute walk to Bartley MRT station conveniently connects residents to the extensive MRT network with the Serangoon MRT interchange just a stop away, the MacPherson MRT interchange in two stops and Paya Lebar MRT interchange in three.

Bartley MRT Station (5 mins walk)

Serangoon MRT Station (1 stop)

MacPherson MRT Station (2 stops)

Maris Stella High School (7 mins drive)

Cedar Girls' Secondary School (9 mins drive)

Stamford American International School (8 mins drive)

St Gabriel's Secondary School (5 mins drive)

Paya Lebar Central (8-13 mins drive)

Kovan Sports Centre (9 mins drive)

Serangoon Stadium (6 mins drive)

Bidadari Park (7 mins drive)

NEX Shopping Mall (5 mins drive)

Chomp Chomp Food Centre (8 mins drive)

Kovan Heartland Mall (8 mins drive)

## A HOP, SKIP AND JUMP AWAY FROM ALL THAT MATTERS

Being within minutes to a holistic medley of shopping, entertainment and culinary delights as well as some of the nation's most established and well-known schools, The Lilium is in an enviable location that holds the promise of sustained growth and development.

| MRT STATIONS (1) From        | m Bartley<br>T Station |                                             |         |
|------------------------------|------------------------|---------------------------------------------|---------|
| O The Lilium \$              | 🕻 5 mins               | O St. Gabriel's Secondary School            | 5 mins  |
| Serangoon MRT Interchange    | 1 stop                 | Paya Lebar Methodist Girls'<br>Secondary    | 5 mins  |
| Kovan MRT Station            | 2 stops                | O St. Gabriel's Primary School              | 6 mins  |
| MacPherson MRT Interchange   | 2 stops                | O Maris Stella High School                  | 7 mins  |
| O Woodleigh MRT Station      | 2 stops                | O Stamford American<br>International School | 8 mins  |
| Bishan MRT Interchange       | 3 stops                | O Cedar Girls' Sec School                   | 9 mins  |
| O Paya Lebar MRT Interchange | 3 stops                | O Cedar Primary School                      | 10 mins |
| O Potong Pasir MRT Station   | 3 stops                | St. Andrew's Junior School                  | 10 mins |
| (MRT)                        |                        | St. Andrew's Sec School                     | 10 mins |
| SHOPPING MALLS               | <b></b>                | St. Andrew's Junior College                 | 11 mins |
| O NEX Shopping Mall          | 5 mins                 |                                             |         |
| O Kovan Heartland Mall       | 8 mins                 | RECREATION                                  |         |
| O Paya Lebar Square          | 8 mins                 | O Serangoon Stadium                         | 6 mins  |
| SingPost Centre              | 11 mins                | Kovan Sports Centre                         | 9 mins  |
| O Paya Lebar Quarter         | 13 mins                | Singapore Sports Hub                        | 12 mins |