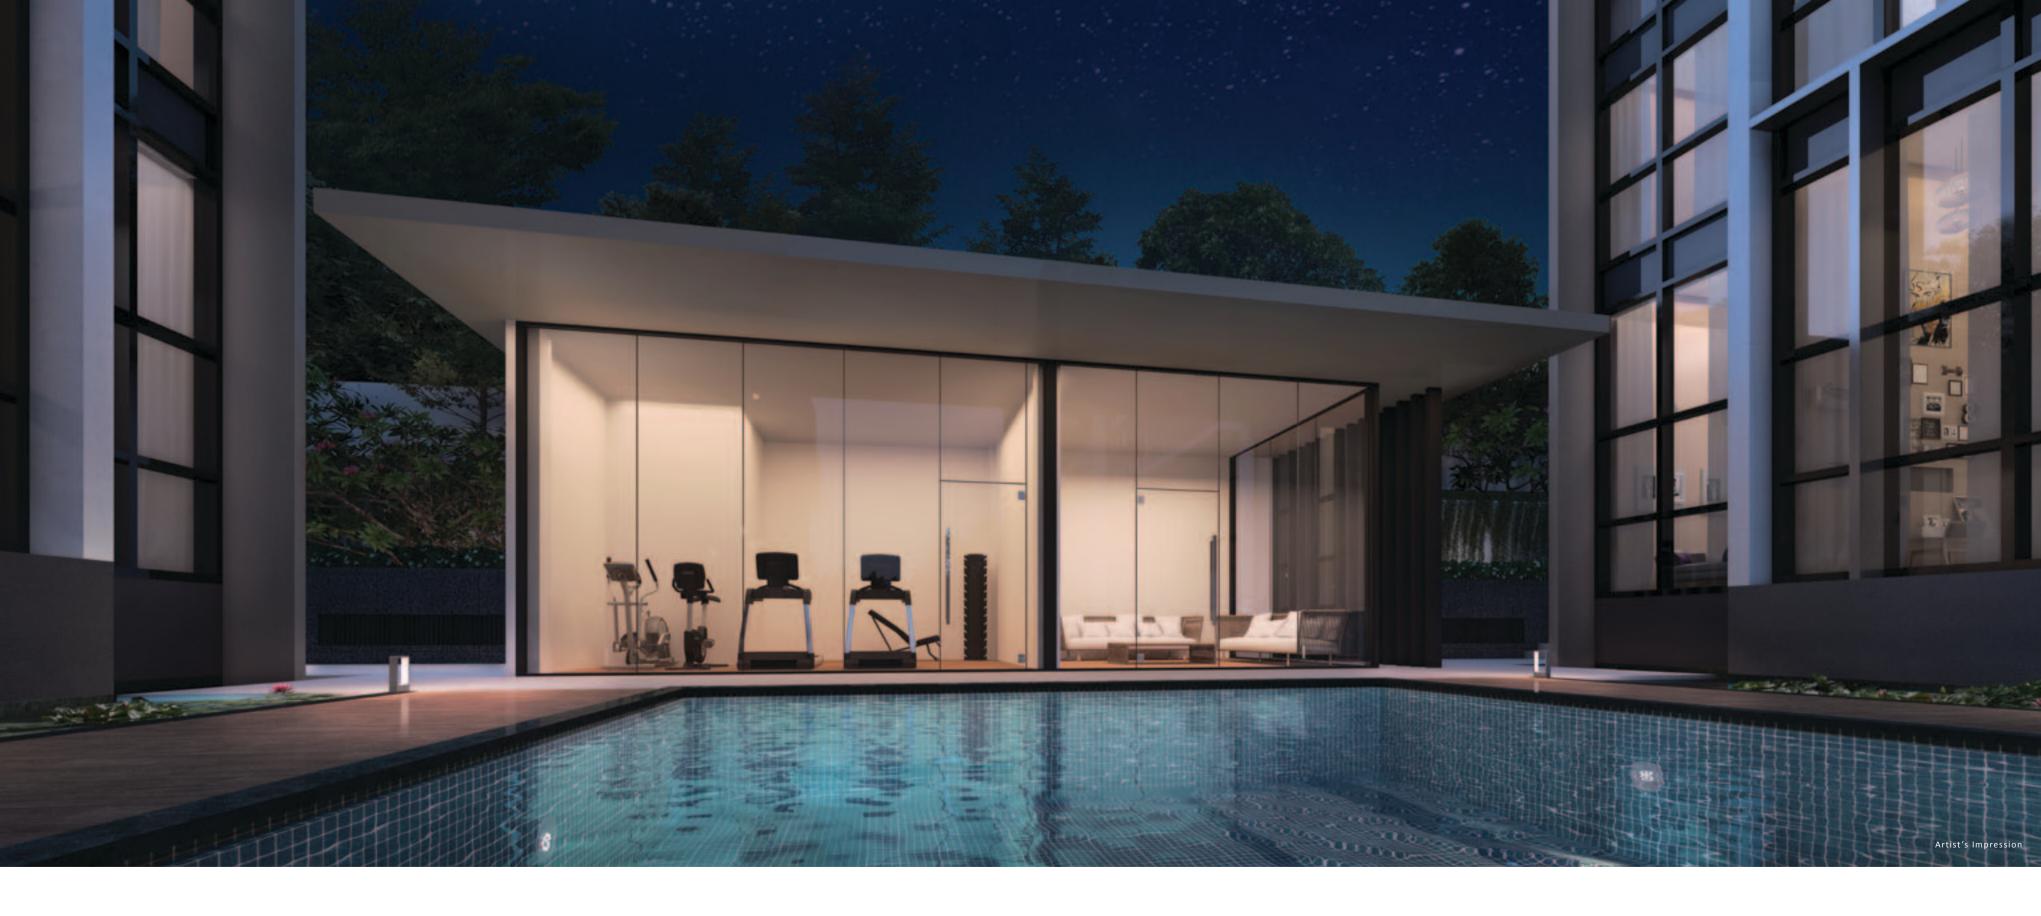

The Gym and Function Room are sited adjacent to the pool and provide residents with a variety of spaces to indulge in, like quiet reading in the room or enjoying a quick work-out in the gym.

For those who take pleasure in outdoor activities, The Lilium has much to offer. Whether it is lounging on the lawn, taking a quiet stroll at the scented garden or inviting families and friends for a BBQ party at the Pavilion whilst watching children play at the flower themed playground, your senses are set to be pampered in the tranquil sanctuary.