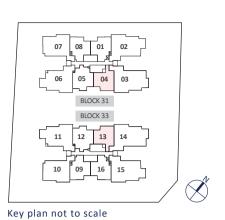

## 2-BEDROOM + STUDY

| ΤΥΡΕ    | B2P       |                                            |                         | TYPE B2  |                                      |                                          |
|---------|-----------|--------------------------------------------|-------------------------|----------|--------------------------------------|------------------------------------------|
| Area    | (Inclusiv | n / (approx<br>ve of 6 sq m<br>n AC ledge) | . 710 sq ft)<br>balcony | BLOCK 31 | #02-08<br>#03-08<br>#04-08<br>#05-08 | #02-01*<br>#03-01*<br>#04-01*<br>#05-01* |
| BLOCK   | 31        | #01-08                                     | #01-01*                 | BLOCK 33 | #02-16                               | #02-09*                                  |
| BLOCK   | 33        | #01-16                                     | #01-09*                 |          | #03-16                               | #03-09*                                  |
| (*Mirro | or Image) |                                            |                         |          | #04-16<br>#05-16                     | #04-09*<br>#05-09*                       |

Key plan not to scale