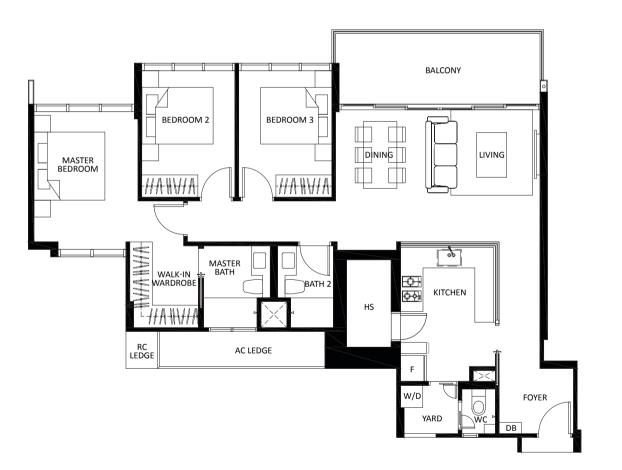

## 2-BEDROOM

### TYPE B1P

Area 65 sq m / (Inclusive of & 3 sq m AC

BLOCK 31 #C

BLOCK 33 #C

(\*Mirror Image)

LEGEND:

|                                                       | TYPE B1  |                                          |
|-------------------------------------------------------|----------|------------------------------------------|
| (approx. 699 sq ft)<br>of 6 sq m balcony<br>AC ledge) | BLOCK 31 | #02-04*<br>#03-04*<br>#04-04*<br>#05-04* |
| 01-04*<br>01-13                                       | BLOCK 33 | #02-13<br>#03-13<br>#04-13<br>#05-13     |