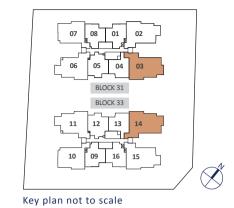

### TYPE PH2

Area 183 sq m / (approx. 1969 sq ft) (Inclusive of 12 sq m balcony & 6 sq m AC ledge, 5 sq m stairs & 33 sq m void)

| BLOCK 31 | #05-03* |
|----------|---------|

#05-14 BLOCK 33

TYPE PH2

LEGEND:

Key plan not to scale