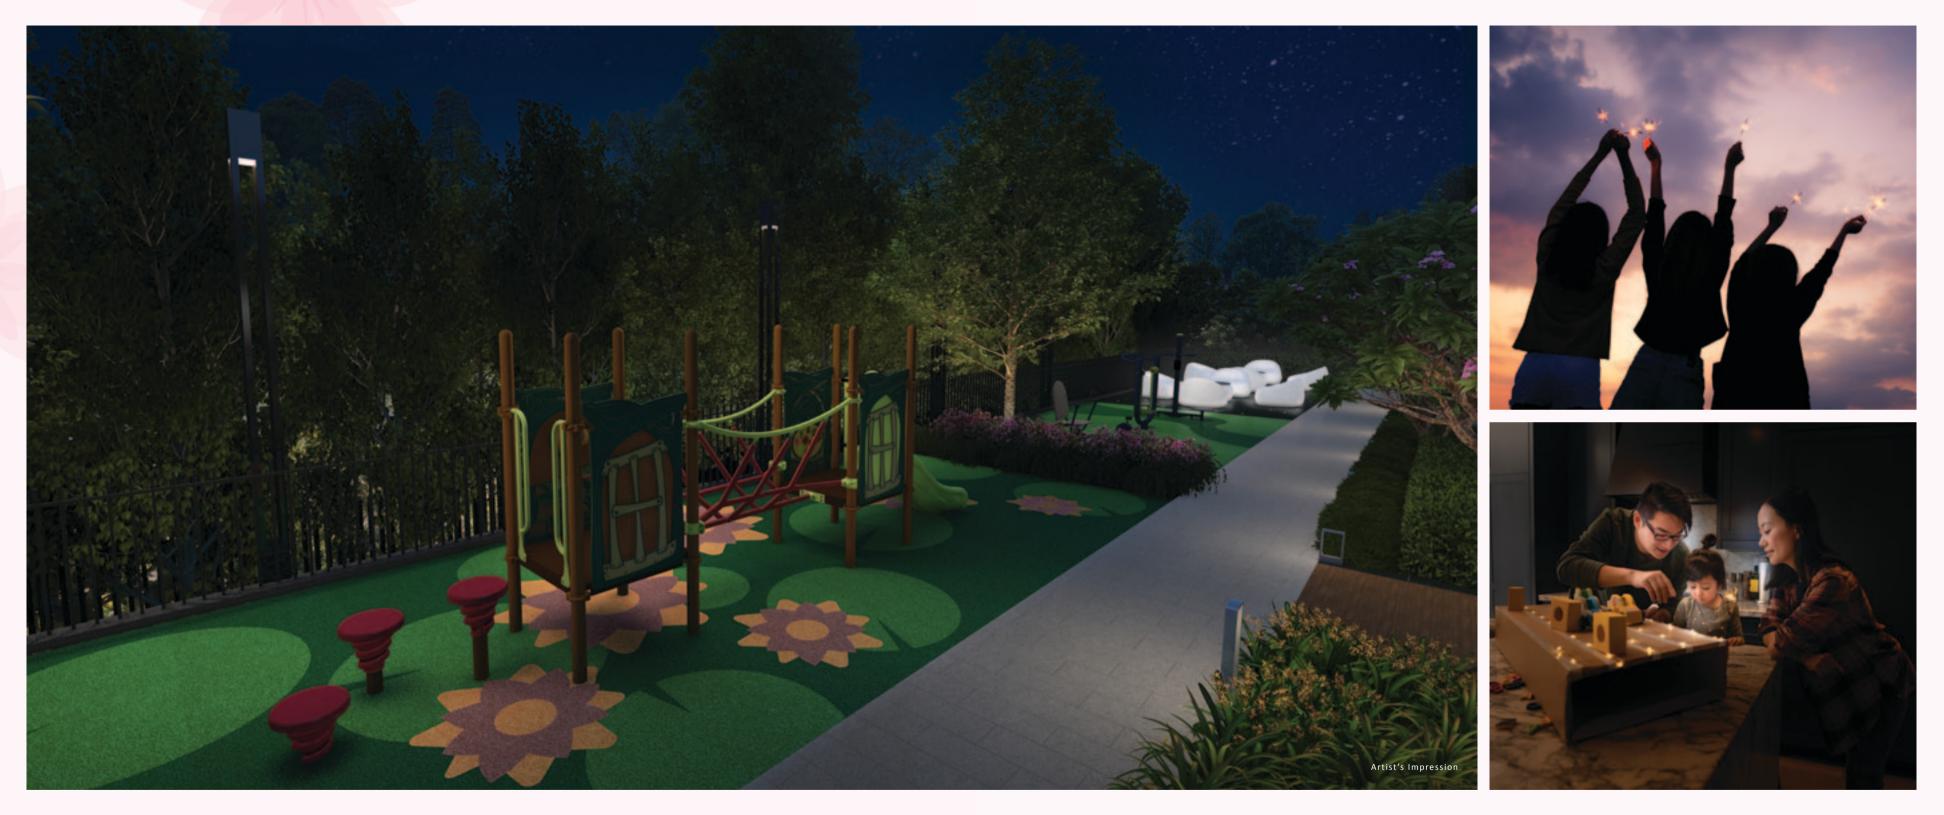

The Gym and Function Room are sited adjacent to the pool and provide residents with a variety of spaces to indulge in, like quiet reading in the room or enjoying a quick work-out in the gym.

For those who take pleasure in outdoor activities, The Lilium has much to offer. Whether it is lounging on the lawn, taking a quiet stroll at the scented garden or inviting families and friends for a BBQ party at the Pavilion whilst watching children play at the flower themed playground, your senses are set to be pampered in the tranquil sanctuary.

The many recreational facilities at The Lilium come alive with a celebration of soothing colours and nature, bringing residents closer to biodiversity. These unique touches make The Lilium special, giving families and multi-generational units abundant opportunities to bond under the stars.