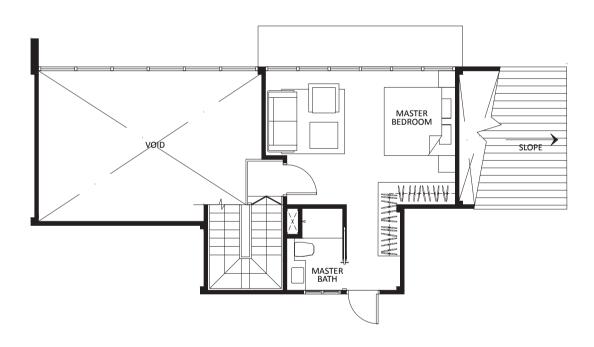

### TYPE PH2

Area 183 sq m / (approx. 1969 sq ft) (Inclusive of 12 sq m balcony & 6 sq m AC ledge, 5 sq m stairs & 33 sq m void)

| BLOCK 31 | #05-03* |
|----------|---------|

#05-14 BLOCK 33

#### (\*Mirror Image)

### LOWER PENTHOUSE