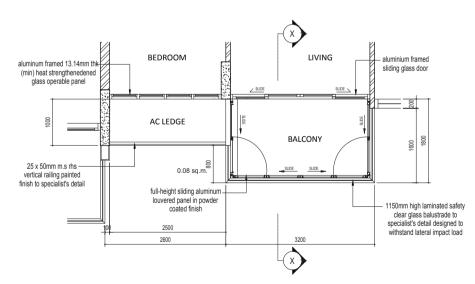

### **TYPICAL PART PLAN WITH SCREENING**

NOTE

- 1. The proposed balcony screens allow for natural ventilation within the balcony at all times (including the times when the screen is fully closed).
- 2. The installation and cost of the screen shall be borne by the Purchaser. Actual profile of screen subjected to manufacturer's detail.