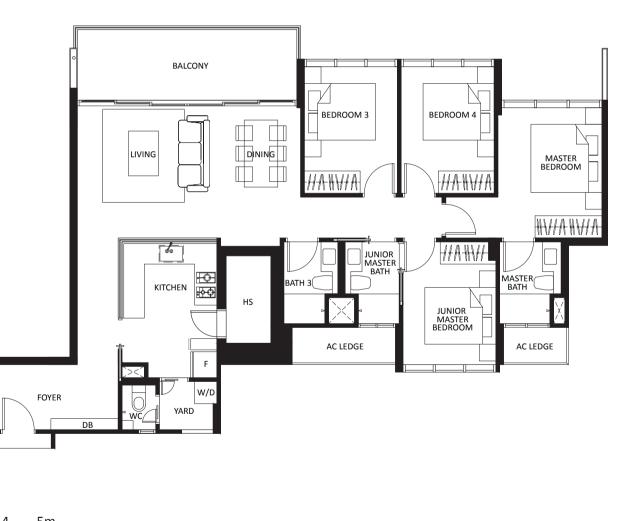

### TYPE C2P

Area 114 sq m (Inclusive of & 5 sq m AC

BLOCK 31 #0

BLOCK 33 #0

(\*Mirror Image)

BALCONY MASTER BEDROOM 2 BEDROOM LIVING <del>\</del>{\{\{}} *₩₹*₹₹₹ MASTER BATH 6 ₽ ₽ ₽ BAT FLEXI KITCHEN AC LEDGE BEDROOM 3 YARD W/D FOYER DB