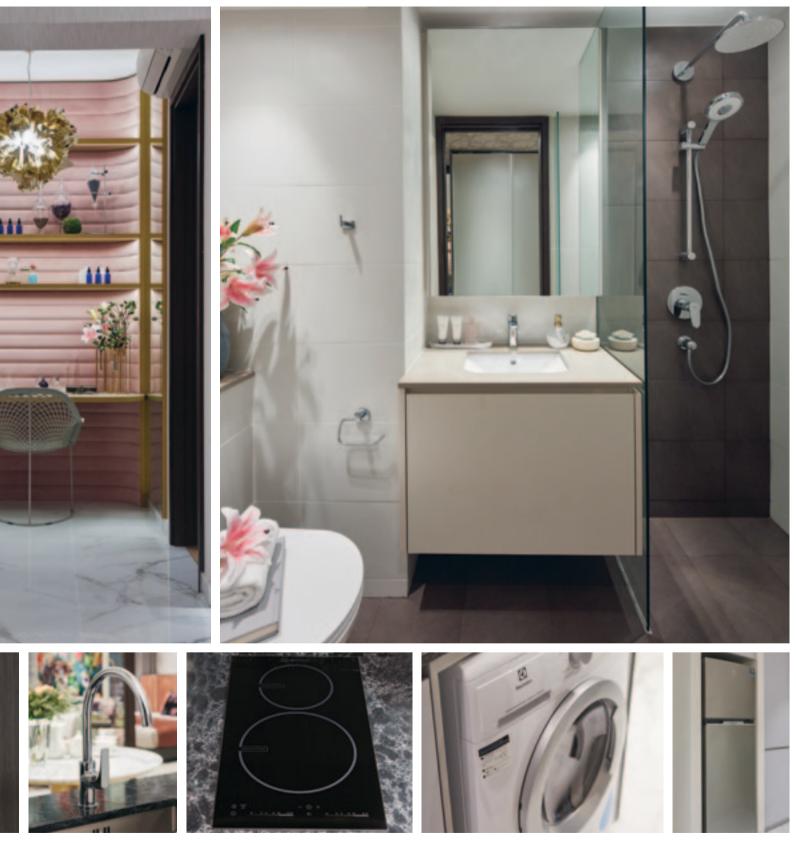

#### 6. FINISHES

ii. Other parts of

b) Common Area i. Lift lobbies at

ii. Generally

the apartment:

basement, 1st storey and typical lobbies

| a) | Wall               |                                                                           |                                                                        |  |  |  |  |  |  |
|----|--------------------|---------------------------------------------------------------------------|------------------------------------------------------------------------|--|--|--|--|--|--|
|    | i. Unit            | Living, Dining, Bedroom,<br>Utility, Yard, Study, HS:                     | Skim coat and/or cement sand plaster with paint finish                 |  |  |  |  |  |  |
|    |                    | Kitchen, Bathroom, WC:                                                    | Tiles and/or skim coat and/or cement<br>sand plaster with paint finish |  |  |  |  |  |  |
|    | ii. Common<br>Area | Lift Lobbies:                                                             | Tiles and/or skim coat and/or cement sand plaster with paint finish    |  |  |  |  |  |  |
|    |                    | Basement Carpark:                                                         | Skim coat and/ or cement sand plaster with paint finish                |  |  |  |  |  |  |
| b) | Floor              |                                                                           |                                                                        |  |  |  |  |  |  |
|    | i. Unit            | Living, Dining, Kitchen,<br>Bathrooms, Balcony, WC,<br>Utility, Yard, HS: | Tiles                                                                  |  |  |  |  |  |  |
|    |                    | Bedroom:                                                                  | Engineered timber flooring                                             |  |  |  |  |  |  |
|    |                    | AC Ledge:                                                                 | Cement sand screed                                                     |  |  |  |  |  |  |
|    | ii. Common         | Lift Lobbies:                                                             | Tiles                                                                  |  |  |  |  |  |  |
|    | Area               | Storey Shelter:                                                           | Cement sand screed                                                     |  |  |  |  |  |  |
|    |                    | Basement Carpark:                                                         | Floor hardener and/or epoxy paint                                      |  |  |  |  |  |  |