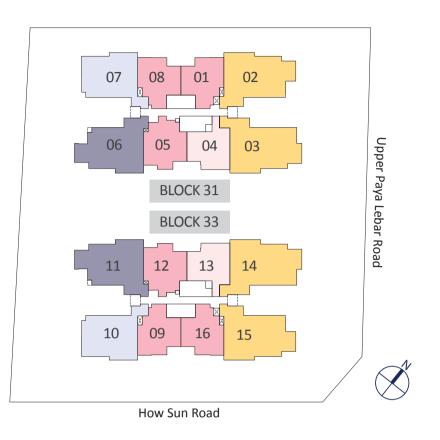

# COME ALIVE UNDER THE STARS

Smartly designed as a family home, The Lilium comprises two 5-storey blocks overlooking the condominium's facilities which are centered in an elevated communal landscape deck, offering a private sanctuary for its residents.

## KEY PLAN

## DIAGRAMMATIC CHART

|          |          |        |     |                     |     |           |                |          | 1          |
|----------|----------|--------|-----|---------------------|-----|-----------|----------------|----------|------------|
|          | UNIT (#) | 01     | 02  | 03                  | 04  | 05        | 06             | 07       | 08         |
|          | L5       | B2     | PH1 | PH2                 | B1  | B3        | PH3            | C1       | B2         |
|          | L4       | B2     | D1  | D2                  | B1  | B3        | C2             | C1       | B2         |
| BLOCK 31 | L3       | B2     | D1  | D2                  | B1  | B3        | C2             | C1       | B2         |
|          | L2       | B2     | D1  | D2                  | B1  | B3        | C2             | C1       | B2         |
|          | L1       | B2P    | D1P | D2P                 | B1P | B3P       | C2P            | C1P      | B2P        |
|          |          |        |     |                     |     |           |                |          |            |
|          | UNIT (#) | 09     | 10  | 11                  | 12  | 13        | 14             | 15       | 16         |
|          | L5       | B2     | C1  | PH3                 | B3  | B1        | PH2            | PH1      | B2         |
|          | L4       | B2     | C1  | C2                  | B3  | B1        | D2             | D1       | B2         |
| BLOCK 33 | L3       | B2     | C1  | C2                  | B3  | B1        | D2             | D1       | B2         |
|          | L2       | B2     | C1  | C2                  | B3  | B1        | D2             | D1       | B2         |
|          | L1       | B2P    | C1P | C2P                 | B3P | B1P       | D2P            | D1P      | B2P        |
|          |          |        |     |                     |     |           |                |          |            |
|          | 2-Be     | edroom |     | 2-Bedroom + Stu     | dy  | 3-Bedroom |                | 3-Bedroc | om Premium |
|          | 4-Be     | droom  |     | Penthouse (4-Bedroo |     | Penthouse | (4-Bedroom + S | Study)   |            |

Key plan not to scale