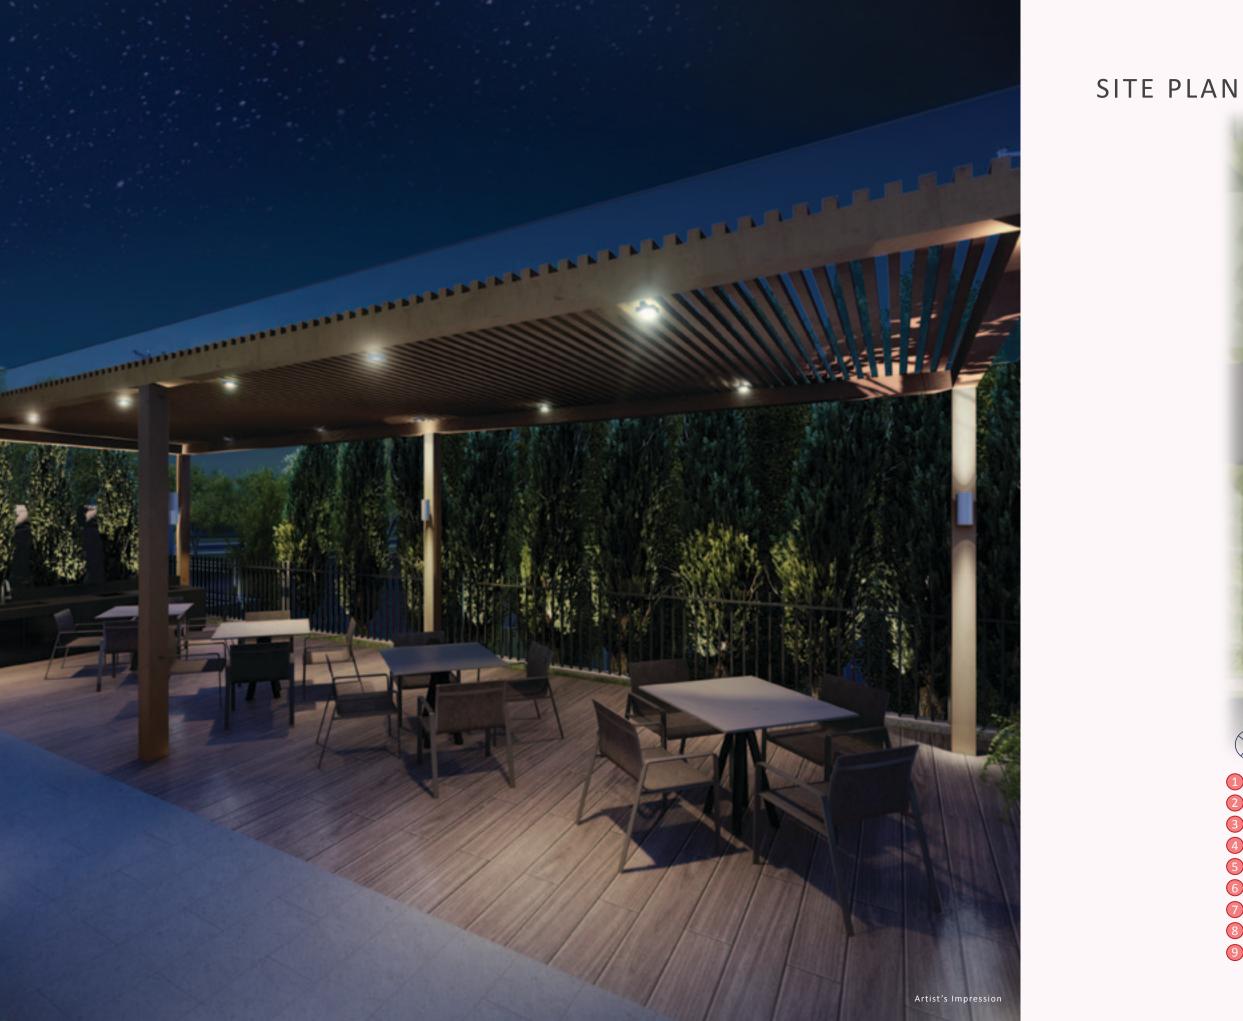

The Gym and Function Room are sited adjacent to the pool and provide residents with a variety of spaces to indulge in, like quiet reading in the room or enjoying a quick work-out in the gym.

For those who take pleasure in outdoor activities, The Lilium has much to offer. Whether it is lounging on the lawn, taking a quiet stroll at the scented garden or inviting families and friends for a BBQ party at the Pavilion whilst watching children play at the flower themed playground, your senses are set to be pampered in the tranquil sanctuary.