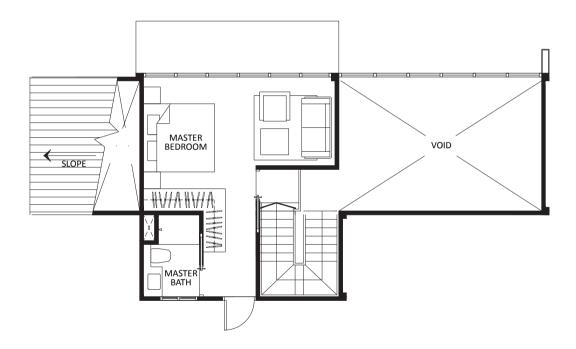

### TYPE PH1

Area 178 sq m / (approx. 1915 sq ft) (Inclusive of 11 sq m balcony & 6 sq m AC ledge, 5 sq m stairs & 34 sq m void)

| BLOCK 31 | #05-02 |
|----------|--------|

#05-15\* BLOCK 33

#### (\*Mirror Image)

TYPE PH1

### LOWER PENTHOUSE