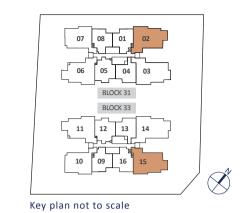

2  |                               |
|----------------------------------------------------------|----------|-------------------------------|
| / (approx. 1356 sq ft)<br>of 12 sq m balcony<br>C ledge) | BLOCK 31 | #02-03*<br>#03-03*<br>#04-03* |
| 01-03*<br>01-14                                          | BLOCK 33 | #02-14<br>#03-14<br>#04-14    |
|                                                          |          |                               |



Key plan not to scale





F - Fridge DB - Distribution Board WC - Water Closet W/D - Washer cum Dryer

## 4-BEDROOM + STUDY

### TYPE PH1

Area 178 sq m / (approx. 1915 sq ft) (Inclusive of 11 sq m balcony & 6 sq m AC ledge, 5 sq m stairs & 34 sq m void)

| BLOCK 31 | #05-02 |
|----------|--------|

#05-15\* BLOCK 33

#### (\*Mirror Image)



TYPE PH1

### LOWER PENTHOUSE





#### LEGEND:

F - Fridge DB - Distribution Board WC - Water Closet W/D - Washer cum Dryer

All plans are subjected to amendments as may be approved by the relevant authorities. Floor areas are approximate measurements and are subjected to final survey. The balcony shall not be enclosed unless with the approved screen. For an illustration of the approved balcony screen, please refer to 'Annexure 1' of this brochure.



LEGEND:



Key plan not to scale

### UPPER PENTHOUSE





F - Fridge DB - Distribution Board WC - Water Closet W/D - Washer cum Dryer

## 4-BEDROOM + STUDY

### TYPE PH2

Area 183 sq m / (approx. 1969 sq ft) (Inclusive of 12 sq m balcony & 6 sq m AC ledge, 5 sq m stairs & 33 sq m void)

| BLOCK 31 | #05-03* |
|----------|---------|

#05-1