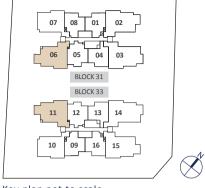

## KEY PLAN

## DIAGRAMMATIC CHART

|          |          |        |     |                     |     |           |                |          | 1          |
|----------|----------|--------|-----|---------------------|-----|-----------|----------------|----------|------------|
|          | UNIT (#) | 01     | 02  | 03                  | 04  | 05        | 06             | 07       | 08         |
|          | L5       | B2     | PH1 | PH2                 | B1  | B3        | PH3            | C1       | B2         |
|          | L4       | B2     | D1  | D2                  | B1  | B3        | C2             | C1       | B2         |
| BLOCK 31 | L3       | B2     | D1  | D2                  | B1  | B3        | C2             | C1       | B2         |
|          | L2       | B2     | D1  | D2                  | B1  | B3        | C2             | C1       | B2         |
|          | L1       | B2P    | D1P | D2P                 | B1P | B3P       | C2P            | C1P      | B2P        |
|          |          |        |     |                     |     |           |                |          |            |
|          | UNIT (#) | 09     | 10  | 11                  | 12  | 13        | 14             | 15       | 16         |
|          | L5       | B2     | C1  | PH3                 | B3  | B1        | PH2            | PH1      | B2         |
|          | L4       | B2     | C1  | C2                  | B3  | B1        | D2             | D1       | B2         |
| BLOCK 33 | L3       | B2     | C1  | C2                  | B3  | B1        | D2             | D1       | B2         |
|          | L2       | B2     | C1  | C2                  | B3  | B1        | D2             | D1       | B2         |
|          | L1       | B2P    | C1P | C2P                 | B3P | B1P       | D2P            | D1P      | B2P        |
|          |          |        |     |                     |     |           |                |          |            |
|          | 2-Be     | edroom |     | 2-Bedroom + Stu     | dy  | 3-Bedroom |                | 3-Bedroc | om Premium |
|          | 4-Be     | droom  |     | Penthouse (4-Bedroo |     | Penthouse | (4-Bedroom + S | Study)   |            |

Key plan not to scale