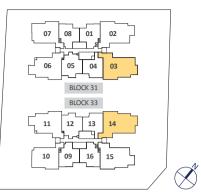

## 4-BEDROOM

| TYPE D1P |           |                                                                  | TYPE D1  |                            |
|----------|-----------|------------------------------------------------------------------|----------|----------------------------|
| Area     | (Inclusiv | m / (approx. 1291 sq ft)<br>ve of 11 sq m balcony<br>n AC ledge) | BLOCK 31 | #02-02<br>#03-02<br>#04-02 |
| BLOCK    | 31        | #01-02                                                           | BLOCK 33 | #02-15*<br>#03-15*         |
| BLOCK    | 33        | #01-15*                                                          |          | #04-15*                    |

LEGEND:

|                                                          | TYPE D2  |                               |
|----------------------------------------------------------|----------|-------------------------------|
| / (approx. 1356 sq ft)<br>of 12 sq m balcony<br>C ledge) | BLOCK 31 | #02-03*<br>#03-03*<br>#04-03* |
| 01-03*<br>01-14                                          | BLOCK 33 | #02-14<br>#03-14<br>#04-14    |
|                                                          |          |                               |

Key plan not to scale

F - Fridge DB - Distribution Board WC - Water Closet W/D - Washer cum Dryer