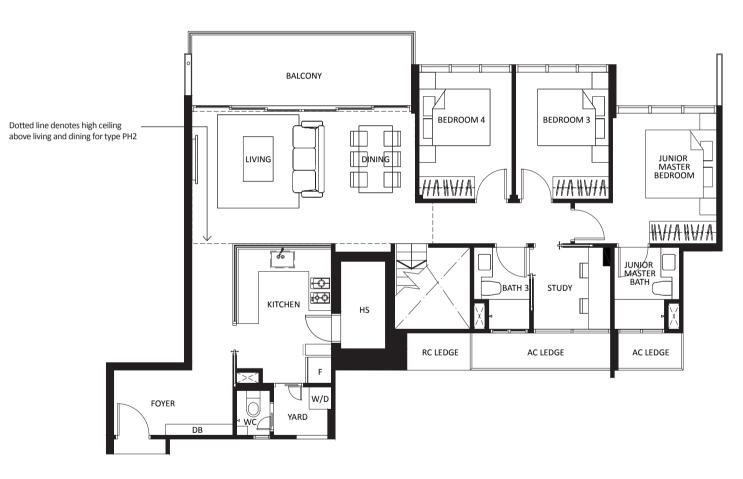

## 4-BEDROOM + STUDY

### TYPE PH2

Area 183 sq m / (approx. 1969 sq ft) (Inclusive of 12 sq m balcony & 6 sq m AC ledge, 5 sq m stairs & 33 sq m void)

| BLOCK 31 | #05-03* |
|----------|---------|

#05-14 BLOCK 33

#### (\*Mirror Image)