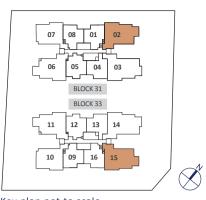

to scale





F - Fridge DB - Distribution Board WC - Water Closet W/D - Washer cum Dryer

## 4-BEDROOM + STUDY

### TYPE PH1

Area 178 sq m / (approx. 1915 sq ft) (Inclusive of 11 sq m balcony & 6 sq m AC ledge, 5 sq m stairs & 34 sq m void)

| BLOCK 31 | #05-02 |
|----------|--------|

#05-15\* BLOCK 33

#### (\*Mirror Image)



TYPE PH1

### LOWER PENTHOUSE





#### LEGEND:

F - Fridge DB - Distribution Board WC - Water Closet W/D - Washer cum Dryer

All plans are subjected to amendments as may be approved by the relevant authorities. Floor areas are approximate measurements and are subjected to final survey. The balcony shall not be enclosed unless with the approved screen. For an illustration of the approved balcony screen, please refer to 'Annexure 1' of this brochure.



LEGEND:



Key plan not to scale

### UPPER PENTHOUSE





F - Fridge DB - Distribution Board WC - Water Closet W/D - Washer cum Dryer

## 4-BEDROOM + STUDY

### TYPE PH2

Area 183 sq m / (approx. 1969 sq ft) (Inclusive of 12 sq m balcony & 6 sq m AC ledge, 5 sq m stairs & 33 sq m void)

| BLOCK 31 | #05-03* |
|----------|---------|

#05-14 BLOCK 33

#### (\*Mirror Image)

### LOWER PENTHOUSE





#### LEGEND:

F - Fridge DB - Distribution Board WC - Water Closet W/D - Washer cum Dryer

All plans are subjected to amendments as may be approved by the relevant authorities. Floor areas are approximate measurements and are subjected to final survey. The balcony shall not be enclosed unless with the approved screen. For an illustration of the approved balcony screen, please refer to 'Annexure 1' of this